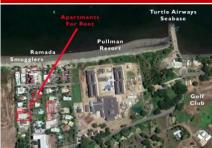

# O W N E R

3 x Self Contained Flats Furnished Apartments Raised Ground Level 1-Bedroom / 2-Bedroom Spacious Interiors Private Entrance Private Veranda Allocated Car Port Air-con and Ceiling Fans Access to Swimming Pool



Walk to Wailoaloa Beach

Secure Fenced Property Security Grills to Doors Peaceful Ambience No Pets No Smoking No Drinking Parties Water Included in Rent Separate Electricity Separate Gas Cooking Solar Hot Water



## 6 Wasawasa Road, Wailoaloa Beach, Nadi, FIJI

#### 1-Bedroom Front Apartment F\$ 1,700 / month

Boasting large breezy windows, this apartment has a huge open plan kitchen / dining / lounge with a quaint bedroom at the side along with good size dressing room and bathroom plus a large private veranda facing the front of the property.

### 1-Bedroom Studio Apartment F\$ 1,200 / month

This studio has a modern open plan lounge / dining room and a good size Lshaped kitchen. A separate large cool bedroom has Queen size bed. Accessed from the side of the property with a private ver