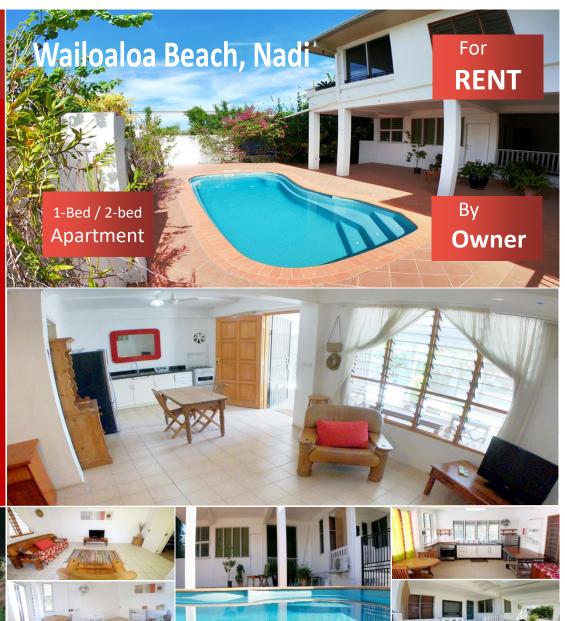

# O W N E R

3 x Self Contained Flats Furnished Apartments Raised Ground Level 1-Bedroom / 2-Bedroom Spacious Interiors Private Entrance Private Veranda Allocated Car Port Air-con and Ceiling Fans Access to Swimming Pool

Walk to Wailoaloa Beach

Secure Fenced Property Security Grills to Doors Peaceful Ambience No Pets No Smoking No Drinking Parties Water Included in Rent Separate Electricity Separate Gas Cooking Solar Hot Water

#### 1-Bedroom Front Apartment F\$ 1,700 / month

Boasting large breezy windows, this apartment has a huge open plan kitchen / dining / lounge with a quaint bedroom at the side along with good size dressing room and bathroom plus a large private veranda facing the front of the property.

### 1-Bedroom Studio Apartment F\$ 1,200 / month

This studio has a modern open plan lounge / dining room and a good size Lshaped kitchen. A separate large cool bedroom has Queen size bed. Accessed from the side of the property with a private veranda overlooking the pool.

#### 1-Bedroom Back Apartment F\$ 1,800 / month

This poolside apartment has an exceptionally private ambience. It has a large kitchen / dining area and separate screened lounge both facing the pool ; the large en-suite bedroom with study area faces tropical gardens.

### 2-Bedroom Apartment F\$ 2,400 / month

Huge open plan kitchen / dining area / office space with two separate bedrooms, one ensuite with laundry, lounge and two private verandas – an enclosed veranda at the front and a smaller veranda overlooking the pool.